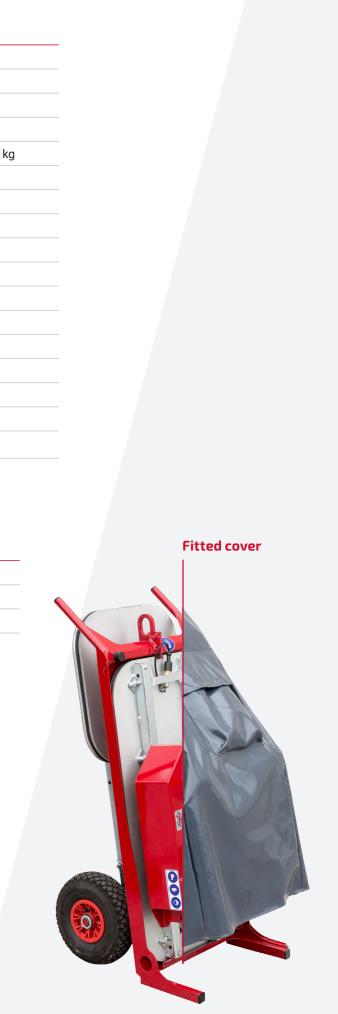

#### Accessories/Options

| Remote control | 50 m range                     |
|----------------|--------------------------------|
| Transport cart | For safe and easy transport    |
| Fitted cover   | With handy storage compartment |