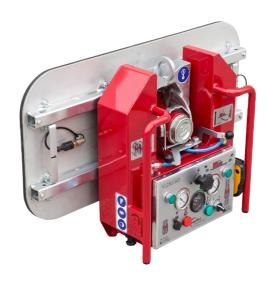

## **HOEFLON VL500**

Placing a glass panel has never been so safe and easy as with the VL500 vacuum glass suction lifter. Safe, because the glass suction lifter has been designed with a double vacuum circuit, double buffer vessel and double button operation. Easy, because the glass suction lifter fits on every Hoeflon minicrane, has a high lifting capacity of up to 500 kg and is suitable for any size glass!

A unique feature is the radio remote control with a range of 50 metres. Installation of glass panels high above the ground is possible, and hard-to-reach places are accessible.

User-friendly, ergonomic and safe!