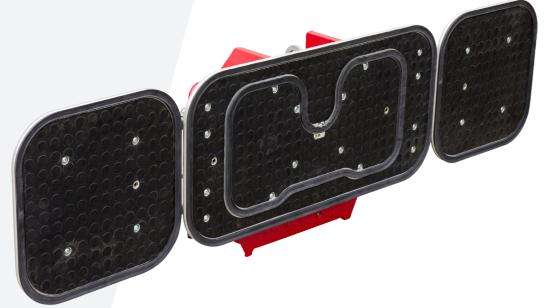

470

| Specifications  |                                      |
|-----------------|--------------------------------------|
| Capacity        | 500 kg 3 suction plates              |
|                 | 250 kg 1 suction plate               |
| Dimensions      | 800 x 415 x 240 mm narrow 250 kg     |
|                 | 1630 x 415 x 240 mm wide 500 kg      |
|                 | 2070 x 415 x 240 mm extra wide 500 k |
| Battery         | 12 V                                 |
| Charger         | 230V 50Hz                            |
| Tilting range   | 90°                                  |
| Rotation range  | Endless with stop every 90°          |
| Safety          | Double vacuum circuit                |
|                 | Double buffer vessel                 |
|                 | Double button operation              |
| Indicators      | Analogue voltmeter                   |
|                 | Analogue vacuum gauges               |
| Max. wind speed | 5.5 m/s                              |
| Weight          | 40 kg                                |
|                 | 52 kg with accessories               |
|                 |                                      |