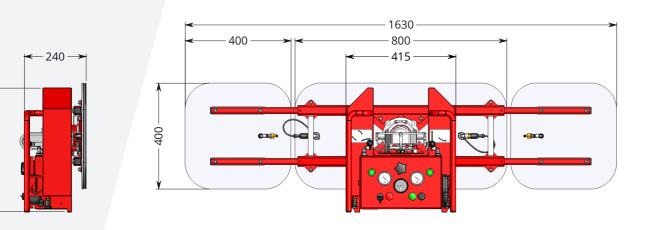

470

| Specifications  |                                      |
|-----------------|--------------------------------------|
| Capacity        | 500 kg 3 suction plates              |
|                 | 250 kg 1 suction plate               |
| Dimensions      | 800 x 415 x 240 mm narrow 250 kg     |
|                 | 1630 x 415 x 240 mm wide 500 kg      |
|                 | 2070 x 415 x 240 mm extra wide 500 k |
| Battery         | 12 V                                 |
| Charger         | 230V 50Hz                            |
| Tilting range   | 90°                                  |
| Rotation range  | Endless with stop every 90°          |
| Safety          | Double vacuum circuit                |
|                 | Double buffer vessel                 |
|                 | Double button operation              |
| Indicators      | Analogue voltmeter                   |
|                 | Analogue vacuum gauges               |
| Max. wind speed | 5.5 m/s                              |
| Weight          | 40 kg                                |
|                 | 52 kg with accessories               |
|                 |                                      |