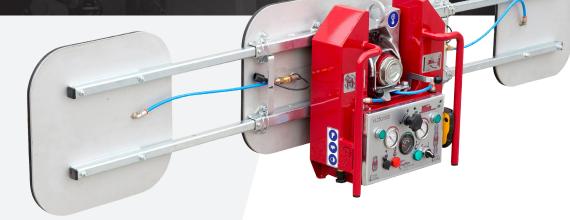

## **HOEFLON VL500**

Placing a glass panel has never been so safe and easy as with the VL500 vacuum glass suction lifter. Safe, because the glass suction lifter has been designed with a double vacuum circuit, double buffer vessel and double button operation. Easy, because the glass suction lifter fits on every Hoeflon minicrane, has a high lifting capacity of up to 500 kg and is suitable for any size glass!

A unique feature is the radio remote control with a range of 50 metres. Installation of glass panels high above the ground is possible, and hard-to-reach places are accessible.

User-friendly, ergonomic and safe!