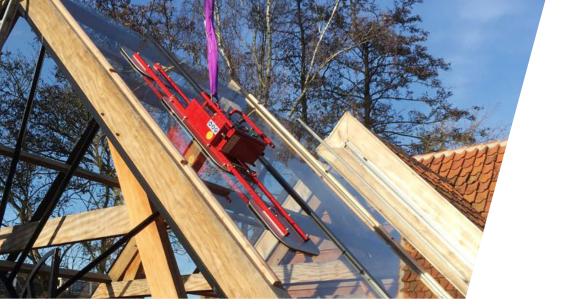

## **HOEFLON VL500**

Placing a glass panel has never been so safe and easy as with the VL500 vacuum glass suction lifter. Safe, because the glass suction lifter has been designed with a double vacuum circuit, double buffer vessel and double button operation. Easy, because the glass suction lifter fits on every Hoeflon minicrane, has a high lifting capacity of up to 500 kg and is suitable for any size glass!

A unique feature is the radio remote control with a range of 50 metres. Installation of glass panels high above the ground is possible, and hard-to-reach places are accessible.

User-friendly, ergonomic and safe!