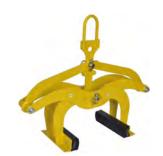

#### **Beam Grab**

The Beam Grab has a load capacity of 1,000 - 10,000 kg.

- Robust steel construction
- · Compact size with low weight
- · Low built-in height
- · Super-fast adjustment on any flange
- It is easy to use and can be used for mounting on
- Beams for the installation of hoists, etc., and for lifting beams.
- Several types are available, e.g. with shackle in suspension and other hanging options.