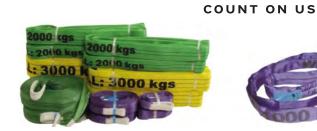

## Chains, Straps, Shackles

At Preston Rentals, we offer various types of lifting equipment for your task. This could include chains with shortening hooks or flat straps. Through close dialogue, we determine the right assortment of lifting gear for your task.

# The following equipment is always included for free when hiring our cranes:

2 pcs. of straps WLL 1 ton, 1 mtr. (Violet)

2 pcs. of straps WLL 1 ton, 2 mtr. (Violet)

4 pcs. of H-Shackle WLL 2,0 ton, 1/2"