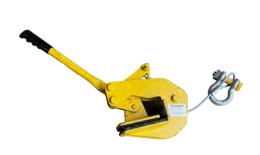

## Plasterboard clamp

The plasterboard clamp is designed for lifting as well as vertical transport of wood, chipboards, and plastic sheets.

The clamp is attached to the board using a handheld handle. The jaw, which has a protective lining, grips securely when the lifting begins.

Capacity: 400 - 750 kg.