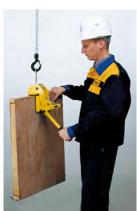

## Plasterboard clamp

The plasterboard clamp is designed for lifting as well as vertical transport of wood, chipboards, and plastic sheets.

The clamp is attached to the board using a handheld handle. The jaw, which has a protective lining, grips securely when the lifting begins.

Capacity: 400 - 750 kg.