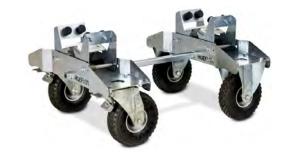

## **Hoeflon Jib transporter**

Unique features:

- Multifunctional
- Suitable for C4, C6, C10, and C30
- Easy to disassemble
- Lightweight 45 kg
- Compact storage

Net weight:

Dimensions: 1115 x 770 x 478 mm