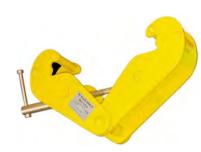

## **Hoeflon Jib transporter**

Unique features:

- Multifunctional
- Suitable for C4, C6, C10, and C30
- Easy to disassemble
- Lightweight 45 kg
- Compact storage

Net weight:

Dimensions: 1115 x 770 x 478 mm