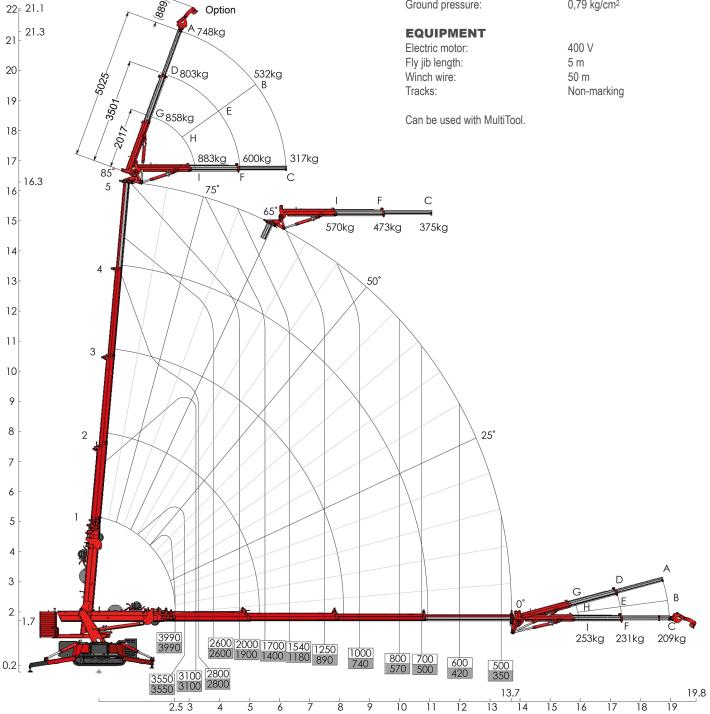

## **SPECIFICATIONS**

Capacity: Maximum outreach:

Maximum lifting height: Dimensions:

Dimensions incl. winch and fly-jib: Total weight:

Ground pressure:

4000 kg

13,7 x 19,8 m including options 16,3 og 22 m including options L: 3,93 m x B: 0,8 m x H: 1,97 m L: 4,15 m x B: 0,8 m x H: 2,07 m

4000 kg - and incl. options 4700 kg

0,79 kg/cm<sup>2</sup>

Available as both a hybrid (diesel + electric) and as a pure

Power battery crane.