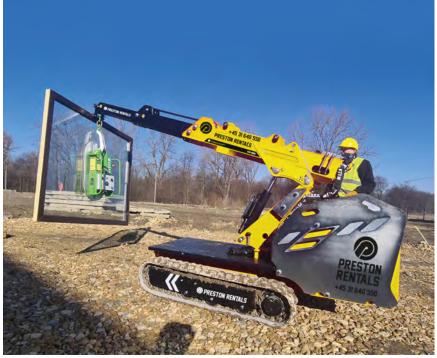

## Lifting crane for easy positioning

SuperCrane™ XM800 crawler crane with Pick 'n' Carry function. It is a super flexible mini crane with many possibilities. A small assistant on the construction site to be used for both transport and crane function.

### **FEATURES**

- Pick 'n' Carry function
- Extension tracks
- Remote control

COUNT ON US

All configurations of XM800 are equipped with a hook, which can be re-mounted on extra equipment if necessary.

Winch

### **SPECIFICATIONS**

Maximum lifting capacity: 800 kg

Transport of mini crane: By car up to 3.5 t Anti-overload system: Yes

Hydraulic extensions: 2 Maximum vertical reach: 6,17 m Maximum horizontal reach: 5,0 m