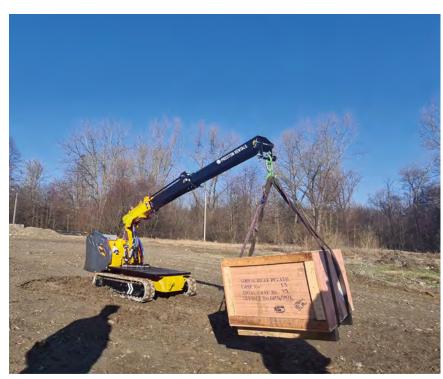

## Lifting crane for easy positioning

SuperCrane™ XM800 crawler crane with Pick 'n' Carry function. It is a super flexible mini crane with many possibilities. A small assistant on the construction site to be used for both transport and crane function.

### **SPECIFICATIONS**

Maximum lifting capacity: 800 kg

Transport of mini crane: By car up to 3.5 t Anti-overload system: Yes

Hydraulic extensions: 2 Maximum vertical reach: 6,17 m Maximum horizontal reach: 5,0 m