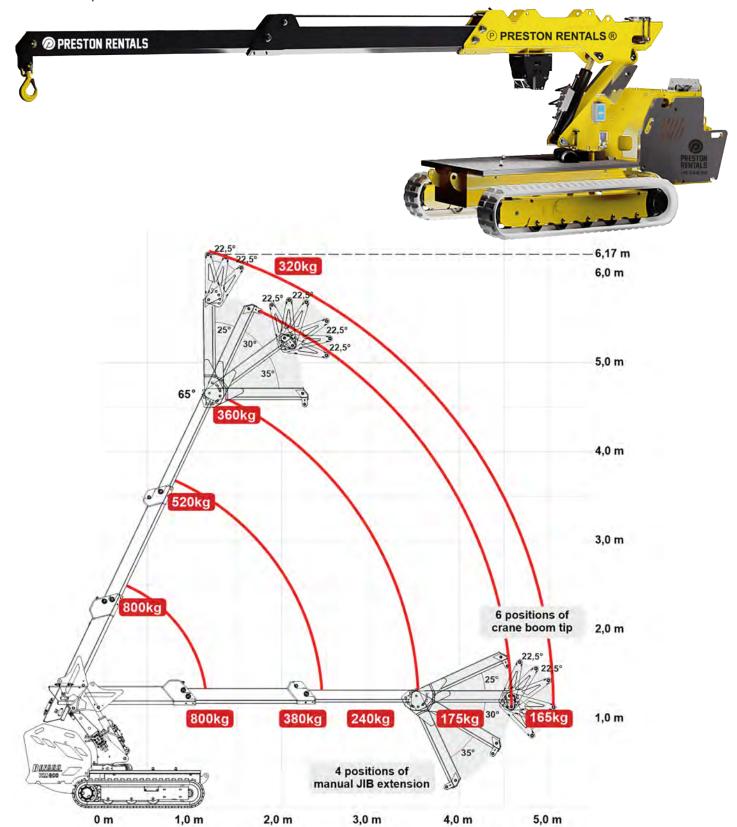

Crane boom tip

Manual JIB extension

### **SPECIFICATIONS**

Maximum lifting capacity: 800 kg

Transport of mini crane: By car up to 3.5 t Anti-overload system: Yes

Hydraulic extensions: 2 Maximum vertical reach: 6,17 m Maximum horizontal reach: 5,0 m

Rotation to the left and right Hydraulic slewing range:

25° (all in all 50°)

Remote control:

Both for driving and operation of the crane. Lithiumion batteries

Propulsion: (possible direct connection

to 230V/110V)