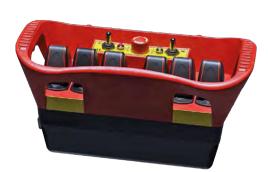

### Remote control for SuperCrane™ XM800

Remote control with control for both driving and operation of the crane, including startstop motor.