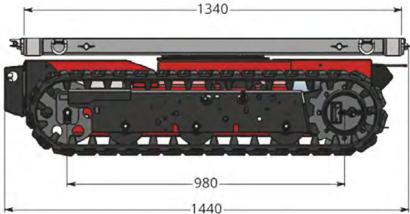

+45 31 640 550

COUNT ON US

Capacity: 1200 kg
Net weight: 500 kg

Dimensions (lxbxh): 1450 x 800 x 420 mm

Power: Electric

Power supply: Battery pack
Charger: 230V - 50Hz

Charging time: 13 hours

Ground pressure: 0,15 kg/cm<sup>2</sup>

Maximum speed: 2,2 km/t

Speed regulator: Proportional drive

Maximum tilt angle: 25° Maximum tilt angle: 20°

Loading platform (lxb): 1340 x 730 mm

Type of platform: Rotatable