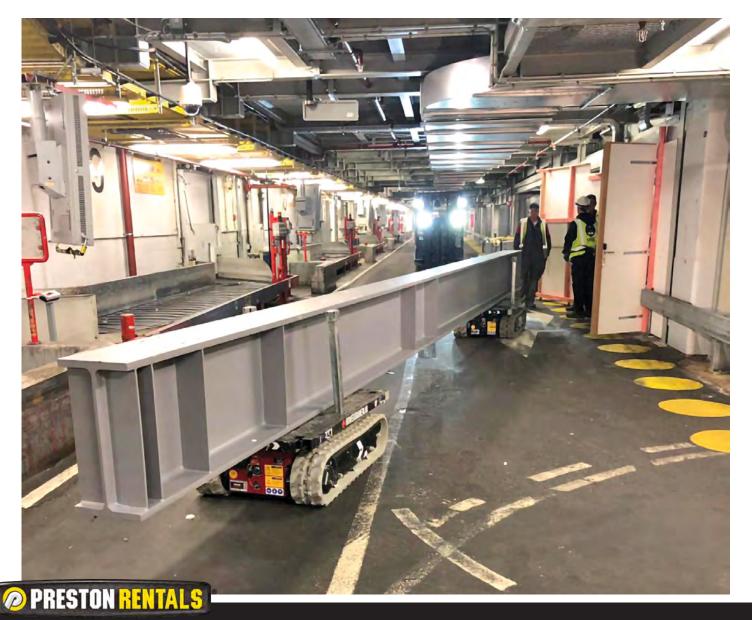

## Transport Carrier Hoeflon TC1 - compact, strong and robust

The Hoeflon TC1 transporter is the solution for the horizontal transport of long, heavy construction materials and equipment on a project site. It is a battery-powered transport platform with endless possibilities.

The TC1 platform is equipped with a swivel crane with a rotating platform that can rotate infinitely. This provides significant flexibility in transporting beams, stairs, etc. The TC1 transporter has a low centre of gravity and precise manoeuvrability. It easily moves around different ground heights and uneven terrain, even when loaded.

TC1 can also navigate very steep inclines. It is an ideal machine in combination with Hoeflon cranes.

It is designed with various stick holes, extension arms, and lashing, ensuring that the cargo remains stable during transport.

This also makes it easier to construct custom-designed racks, glass trestles, and the like. Our transporter, Hoeflon TC1, can pass through any door. No matter where your goods are, our little assistant transporter will get there.