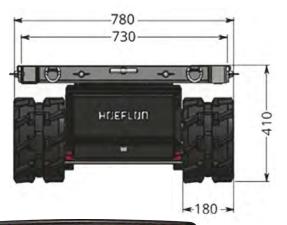

+45 31 640 550

COUNT ON US

Capacity: 1200 kg
Net weight: 500 kg

Dimensions (lxbxh): 1450 x 800 x 420 mm

Power: Electric

Power supply: Battery pack
Charger: 230V - 50Hz

Charging time: 13 hours

Ground pressure: 0,15 kg/cm<sup>2</sup>

Maximum speed: 2,2 km/t

Speed regulator: Proportional drive

Maximum tilt angle: 25° Maximum tilt angle: 20°

Loading platform (lxb): 1340 x 730 mm

Type of platform: Rotatable