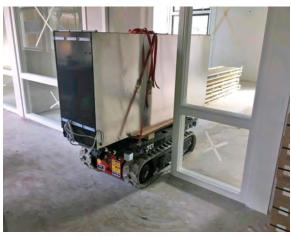

## Transport Carrier Hoeflon TC1 - compact, strong and robust

The Hoeflon TC1 transporter is the solution for the horizontal transport of long, heavy construction materials and equipment on a project site. It is a battery-powered transport platform with endless possibilities.

The TC1 platform is equipped with a swivel crane with a rotating platform that can rotate infinitely. This provides significant flexibility in transporting beams, stairs, etc. The TC1 transporter has a low centre of gravity and precise manoeuvrability. It easily moves around different ground heights and uneven terrain, even when loaded.

TC1 can also navigate very steep inclines. It is an ideal machine in combination with Hoeflon cranes.

It is designed with various stick holes, extension arms, and lashing, ensuring that the cargo remains stable during transport.

This also makes it easier to construct custom-designed racks, glass trestles, and the like. Our transporter, Hoeflon TC1, can pass through any door. No matter where your goods are, our little assistant transporter will get there.