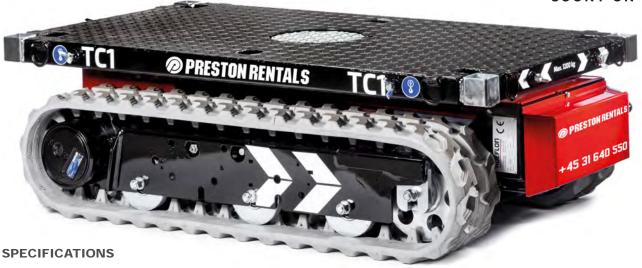

## Transport Carrier Hoeflon TC1 - compact, strong and robust

The Hoeflon TC1 transporter is the solution for the horizontal transport of long, heavy construction materials and equipment on a project site. It is a battery-powered transport platform with endless possibilities.

## TC1 in brief:

- Compact, strong, and robust
- Highly precise manoeuvrability
- · Easy attachment of load items
- The platform is movable/rotatable
- · Silent due to the electric drive