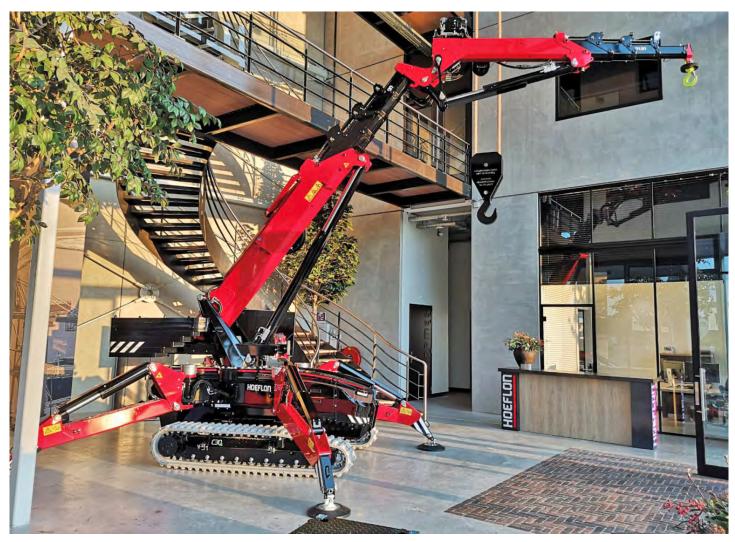

## C10 compact crane

The Hoeflon C10 Mini Crane has an enormous lifting capacity and three speed levels, making it exceptionally manoeuvrable. It is the perfect choice for heavier tasks within industrial and steel construction.

### SPECIFICATIONS

Capacity: 400 Maximum outreach: 13,7

Maximum lifting height: Dimensions:

Dimensions incl. winch and fly-jib:

4000 kg

13,7 x 19,8 m including options 16,3 og 22 m including options L: 3,93 m x B: 0,8 m x H: 1,97 m

L: 4,15 m x B: 0,8 m x H: 2,07 m 4000 kg – and incl. options 4700 kg

Available as both a hybrid (diesel + electric) and as a pure

Power battery crane.