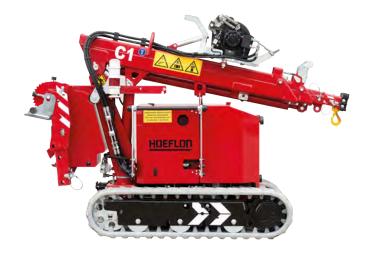

## C1 compact crane

The Hoeflon C1 Mini Crane lifts up to 600 kg and can access anywhere. It is electrically powered and can therefore be used indoors in enclosed spaces. It is ideal for positioning glass and steel beams.

#### **SPECIFICATIONS**

Capacity: 650 kg

Max. hoisting height: 5,6 m og 4,4 m without options Boom outreach: 4,6 m og 3,3 m without options

Battery: 24 V Width: 71,2 cm

Controls: Remote control; proportional driving and lifting Total weight: 960 kg and 1060 kg with extra equipment