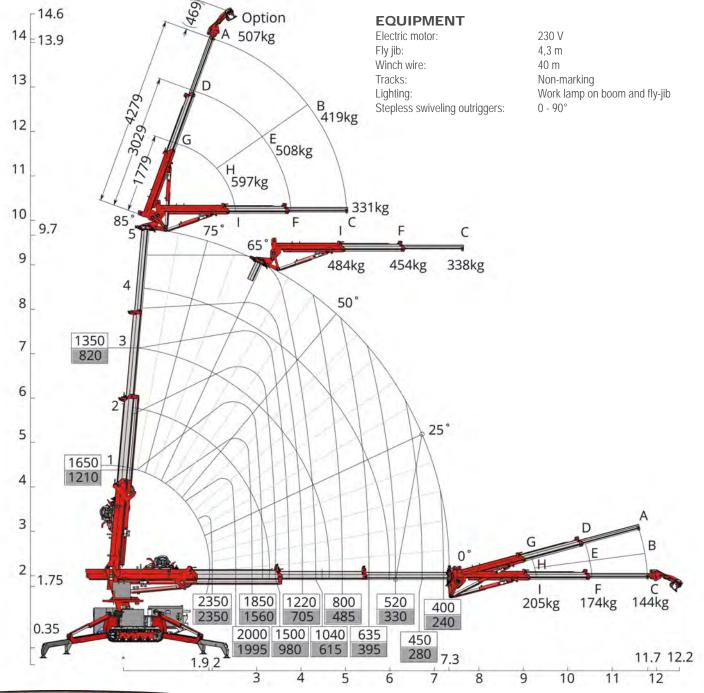

#### **SPECIFICATIONS**

Capacity: 2350 kg Maximum outreach:

Maximum lifting height:

Dimensions:

Dimensions incl. winch and jib: Total weight:

Ground pressure:

11,7 m x 144 kg

9,7 og 14,6 m including options L: 2,8 m x B: 0,75 - 1,1 m x H: 1,82 m L: 3,04 m x B: 0,75 m x H: 1,95 m 1900 kg - and including options 2150 kg

0,59 kg/cm<sup>2</sup>

Available as both a hybrid (diesel + electric) and as a pure Power battery crane.