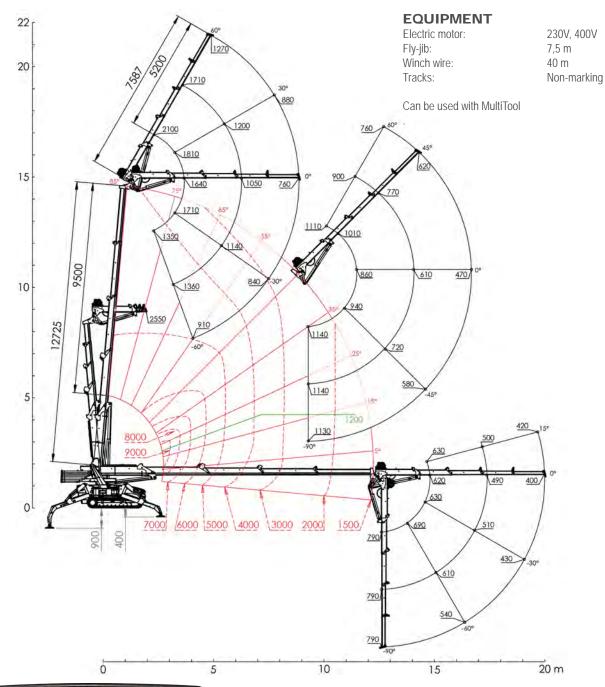

## Full lithium driven pick & carry crane C30e compact crane

The Hoeflon C30e is a "State of the art" crane with easy operation and endless possibilities due to its very intelligent software. The C30e has endless rotation, stepless outrigger positioning and various outriggers.

#### **SPECIFICATIONS**

Capacity: 9000 kg

Maximum outreach: 12,2 m with fly-jib 20 m
Maximum lifting height: 14,5 m with fly-jib 22 m
Transport dimensions: 3,85 m x 1,2 m x 2 m

Total weight: 8700 kg

Motor: Electric, lithium battery

Inclination range: 20°

Ground pressure: 0,79 kg/cm<sup>2</sup>