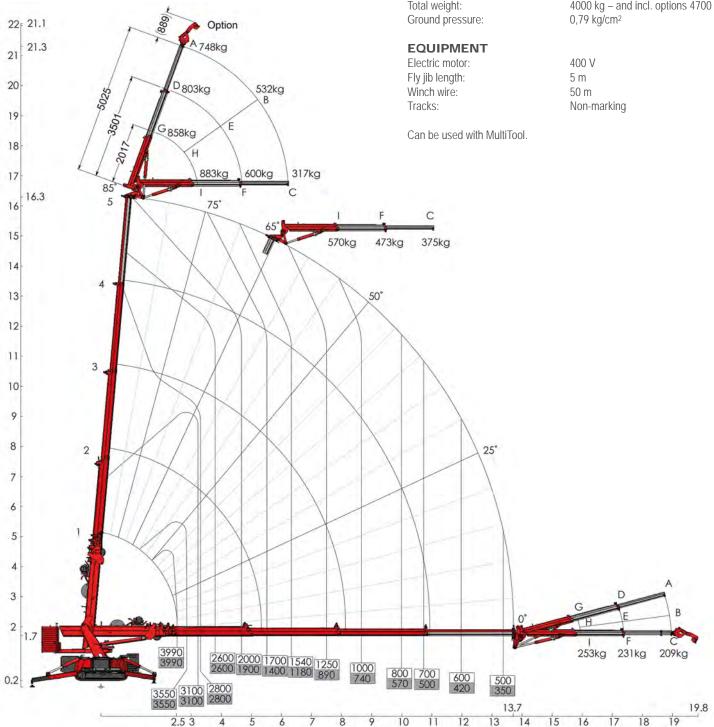

## C10 compact crane

The Hoeflon C10 Mini Crane has an enormous lifting capacity and three speed levels, making it exceptionally manoeuvrable. It is the perfect choice for heavier tasks within industrial and steel construction.

### SPECIFICATIONS

Capacity: 400 Maximum outreach: 13,7

Maximum lifting height: Dimensions:

Dimensions incl. winch and fly-jib:

4000 kg

13,7 x 19,8 m including options 16,3 og 22 m including options L: 3,93 m x B: 0,8 m x H: 1,97 m

L: 4,15 m x B: 0,8 m x H: 2,07 m 4000 kg – and incl. options 4700 kg

Available as both a hybrid (diesel + electric) and as a pure

Power battery crane.