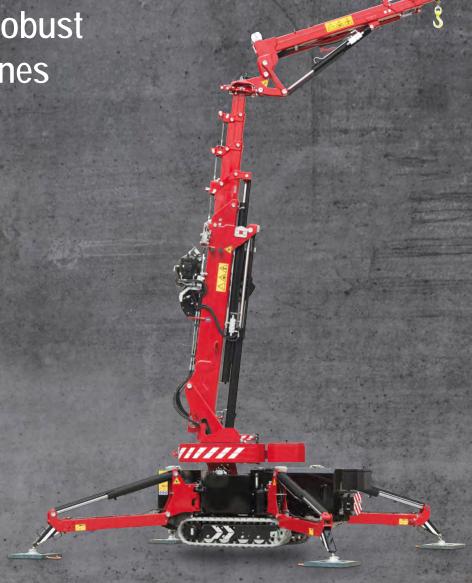

## C1 compact crane

The Hoeflon C1 Mini Crane lifts up to 600 kg and can access anywhere. It is electrically powered and can therefore be used indoors in enclosed spaces. It is ideal for positioning glass and steel beams.

#### **SPECIFICATIONS**

Capacity: 650 kg

Max. hoisting height: 5,6 m og 4,4 m without options Boom outreach: 4,6 m og 3,3 m without options

Battery: 24 V Width: 71,2 cm

Controls: Remote control; proportional driving and lifting Total weight: 960 kg and 1060 kg with extra equipment