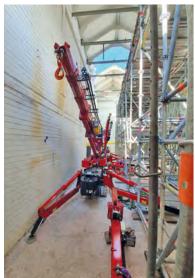

## Multifunctional compact crane C4 compact crane

The C4 is an ultra-stable, robust compact crane that lifts up to 2 tons. Its transport flexibility is thanks to its expandable tracks and its low centre of gravity. It is both electric and diesel-powered.

## C6 compact crane

The C6 is a multifunctional, robust crane with a very simple operation. It lifts more than its own weight. Therefore, this crane is ideal for precise placement of glass and steel beams.