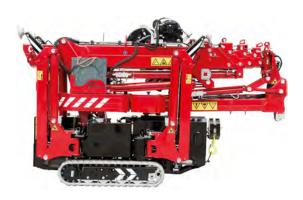

## C10 compact crane

The Hoeflon C10 Mini Crane has an enormous lifting capacity and three speed levels, making it exceptionally manoeuvrable. It is the perfect choice for heavier tasks within industrial and steel construction.

### SPECIFICATIONS

Capacity: 400 Maximum outreach: 13,7

Maximum lifting height: Dimensions:

Dimensions incl. winch and fly-jib:

4000 kg

13,7 x 19,8 m including options 16,3 og 22 m including options L: 3,93 m x B: 0,8 m x H: 1,97 m

L: 4,15 m x B: 0,8 m x H: 2,07 m 4000 kg – and incl. options 4700 kg

Available as both a hybrid (diesel + electric) and as a pure

Power battery crane.