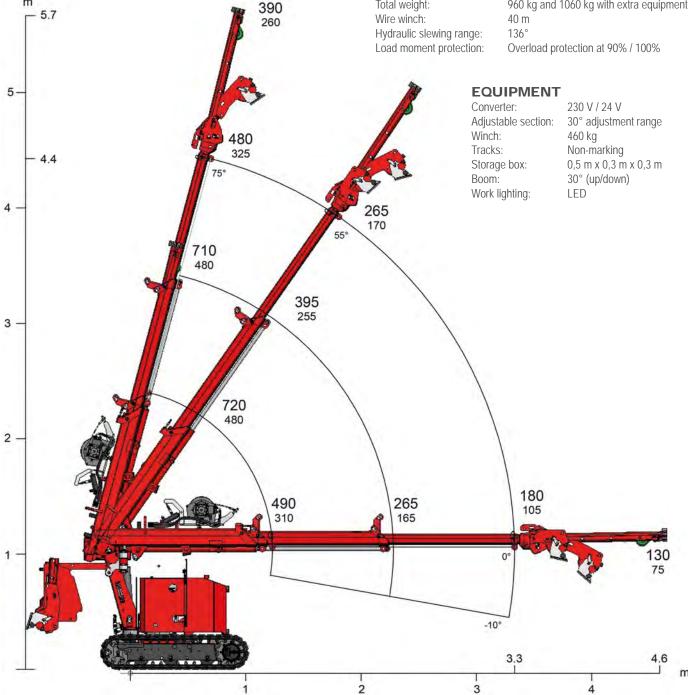

#### **SPECIFICATIONS**

Capacity: 650 kg

Max. hoisting height: 5,6 m og 4,4 m without options Boom outreach: 4,6 m og 3,3 m without options

Battery: 24 V Width: 71,2 cm

Controls: Remote control; proportional driving and lifting Total weight: 960 kg and 1060 kg with extra equipment